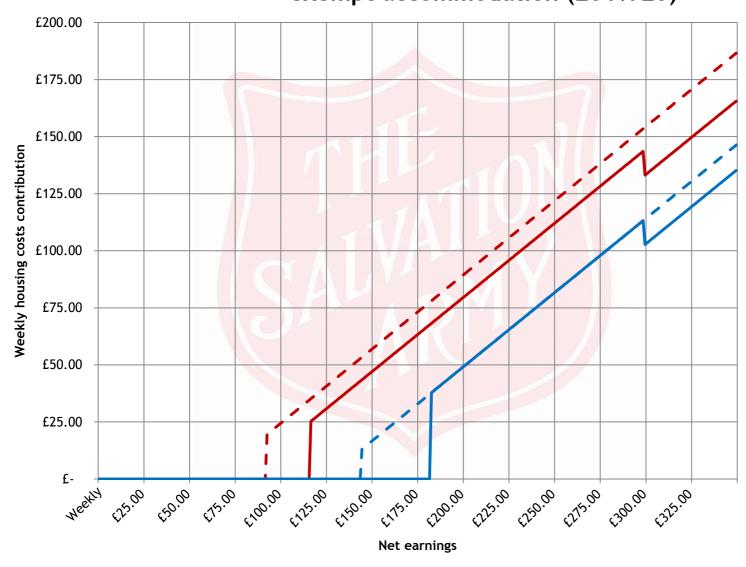

Important: housing costs contribution is in addition to personal payment for ineligible services. Further contribution may be needed due to HB overpayment recovery or debt repayment.

- Single under 25
- Single 25 & over
- Couple both under 25
- Couple one or both 25 or over

## Assumptions

UC claimant

Not disabled or have limited capability for work or work-related activity.

No caring responsibilities No non-dependent household members.

No unearned income. Earning £10.00 per hour (net).

Only deductions from gross earnings are tax & NI (i.e. no pension, court order, etc). Not subject to the benefit cap.

Capital below £6,000.